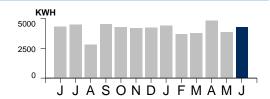

2/21

Amount Due \$18.04



0023477000

**Next Scheduled Read Date:** 

002268735-001341610 TOWN OF KINDRED CDD 19831 RED CANYON DRIVE ENTRY FTN

06/14/21 07/07/21

#### **BILL SUMMARY**

**Previous Balance** \$512.60

**Payments** \$512.60

**Current Charges** \$563.85

**Balance Due** \$563.85

### **CURRENT CHARGES**

| KUA ELECTRIC SERVICE             | \$431.36  |
|----------------------------------|-----------|
| Electric                         | \$569.52  |
| Fuel Adjustment                  | -\$149.24 |
| Customer Charge                  | \$11.08   |
| CITY/COUNTY TAXES & TRANSFER FEE | \$132.49  |
| TOTAL CURRENT CHARGES            | \$563.85  |

### **USAGE DETAILS**

Electric - Commercial Daily Avg. - 132.53 kWh/Day Use One Year Ago - 143.30 kWh/Day Daily Avg.Cost - \$13.48



### **SERVICE TYPE**

|   |          | Meter ID  | Current Read<br>Date | Current Read | Previous<br>Read Date | Previous<br>Reading | Meter<br>Mult. | Billed<br>Usage | Days of<br>Service |
|---|----------|-----------|----------------------|--------------|-----------------------|---------------------|----------------|-----------------|--------------------|
|   | Electric | 157332564 | 06/07/21             | 53,334       | 05/06/21              | 49,093              | 1              | 4,241           | 32                 |
| ( | Demand   | 157332564 | 06/07/21             | 10.05        | 05/06/21              | 12.27               | 1              | 10.05           | 32                 |

### **MESSAGE from KUA**

120/1 553910/3860519 0000000 1 1=0000000000

### SPRING IS COMING! 比 ¡Ya