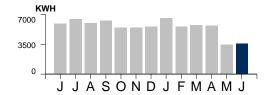

# Operation and Maintenance Expenditures July 2021 For Board Approval

Attached please find the check register listing the Operation and Maintenance expenditures paid from July 1, 2021 through July 31, 2021. This does not include expenditures previously approved by the Board.

The total items being presented: \$59,119.74

| Approval | of Expenditures:    |  |
|----------|---------------------|--|
|          | Chairperson         |  |
|          | Vice Chairperson    |  |
|          | Assistant Secretary |  |

# **Town of Kindred Community Development District**

Paid Operation & Maintenance Expenditures

July 1, 2021 Through July 31, 2021

| Vendor Name                           | Check Number | Invoice Number | Invoice Description                                 | Invoi | ce Amount |
|---------------------------------------|--------------|----------------|-----------------------------------------------------|-------|-----------|
|                                       |              |                |                                                     |       |           |
| Amazon Capital Services,              | 2152         | 13DQ-WHTC-     | Fitness Center Supplies 06/21                       | \$    | 138.62    |
| Inc.<br>Aquatic Weed Control, Inc.    | 2153         | 4GPP<br>13072  | Monthly Maintenance on 6 Ponds                      | \$    | 550.00    |
| Artemis Lifestyle Services,           | 2168         | 12634          | 06/21<br>July 2021 Payroll                          | \$    | 5,333.00  |
| Inc.<br>Boyd Civil Engineering, Inc   | 2154         | 3023           | Engineering Services 06/21                          | \$    | 100.00    |
| CHEM-RIGHT Pool Pros,                 | 2156         | 1144           | Emergency Sanitization 06/21                        | \$    | 250.00    |
| Inc.<br>Chem-Right Pool Service       | 2155         | 1143           | Replace Motor on Fountain 3 06/21                   | \$    | 2,900.00  |
| LLC<br>Chem-Right Pool Service<br>LLC | 2169         | 1156           | Monthly Pool and Fountain Cleaning<br>Service 07/21 | \$    | 3,600.00  |
| Commercial Fitness                    | 2157         | B006135        | Fitness Center Equipment 06/21                      | \$    | 149.46    |
| Products, Inc.<br>Commercial Fitness  | 2170         | B006136        | Fitness Center Preventaitve                         | \$    | 185.00    |
| Products, Inc.<br>Commercial Fitness  | 2157         | B006137        | Maintenance 06/21 Fitness Center Equipment 06/21    | \$    | 52.00     |
| Products, Inc.<br>Commercial Fitness  | 2157         | B006170        | Fitness Center Equipment 06/21                      | \$    | 220.00    |
| Products, Inc. Dallos Services, Inc.  | 2158         | 3246           | Clubhouse Maintenance 06/21                         | \$    | 275.00    |
| Dallos Services, Inc.                 | 2158         | 3251           | Clubhouse Maintenance 06/21                         | \$    | 275.00    |