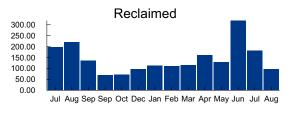

# Operation and Maintenance Expenditures July 2021 For Board Approval

Attached please find the check register listing the Operation and Maintenance expenditures paid from July 1, 2021 through July 31, 2021. This does not include expenditures previously approved by the Board.

The total items being presented: \$59,119.74

| Approval | of Expenditures:    |  |
|----------|---------------------|--|
|          | Chairperson         |  |
|          | Vice Chairperson    |  |
|          | Assistant Secretary |  |