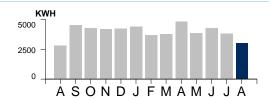

# Operation and Maintenance Expenditures July 2021 For Board Approval

Attached please find the check register listing the Operation and Maintenance expenditures paid from July 1, 2021 through July 31, 2021. This does not include expenditures previously approved by the Board.

The total items being presented: \$59,119.74

| Approval | of Expenditures:    |  |
|----------|---------------------|--|
|          | Chairperson         |  |
|          | Vice Chairperson    |  |
|          | Assistant Secretary |  |