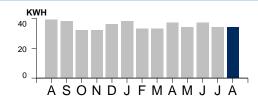

# Operation and Maintenance Expenditures July 2021 For Board Approval

Attached please find the check register listing the Operation and Maintenance expenditures paid from July 1, 2021 through July 31, 2021. This does not include expenditures previously approved by the Board.

The total items being presented: \$59,119.74

| Approval | of Expenditures:    |  |
|----------|---------------------|--|
|          | Chairperson         |  |
|          | Vice Chairperson    |  |
|          | Assistant Secretary |  |