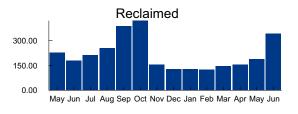

3-033127809 \$0.00 \$950.58

\$950.58

### Bringing you life's most precious resource

Customer Service: (8am - 5pm) 407-944-5000

| Meter          | Number | Previous Mete | er Reading | Current Mete | er Reading | Water |
|----------------|--------|---------------|------------|--------------|------------|-------|
| Number Of Days | Date   | Reading       | Date       | Reading      | Usage      |       |
| 18000568       | 31     | 05/19/2021    | 10286      | 06/19/2021   | 10629      | 343   |

| Balance Forward     | \$0.00    |
|---------------------|-----------|
| Payment(s) Received | \$-417.67 |
| Previous Balance    | \$417.67  |

### **Current Transaction(s)**

Reclaimed Base Charge \$18.50
Reclaimed Usage \$932.08

Current Transaction Total \$950.58

Total Amount Due \$950.58



Please return this portion with your payment – Do not send cash through the mail



Toho Water Authority P.O. Box 30527 Tampa, Florida 33630-3527 www.tohowater.com

Bringing you life's most precious resource

### Past due balances are subject to immediate interruption of service

|                     |                     | Current (                 | Charges                       | Total         |
|---------------------|---------------------|---------------------------|-------------------------------|---------------|
| Account Number      | Past Due<br>Due Now | Amount Due<br>by 07/19/21 | Late Charge<br>after 07/19/21 | Amount<br>Due |
| 002604313-033127809 | \$0.00              | \$950.58                  | \$47.53                       | \$950.58      |

**Please Remit to** 

**Toho