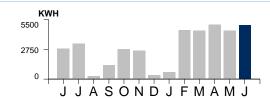

0

**Due Date** 07/02/21 **Amount Due** \$13.89



**Next Scheduled Read Date:** 

002268735-001385210 TOWN OF KINDRED CDD 18211 HENRY PARTIN ROAD 06/14/21 07/07/21

#### **BILL SUMMARY**

**Previous Balance** \$595.16

**Payments** \$595.16

**Current Charges** \$656.03

**Balance Due** \$656.03

### **CURRENT CHARGES**

| KUA ELECTRIC SERVICE             | \$501.72  |
|----------------------------------|-----------|
| Electric                         | \$664.87  |
| Fuel Adjustment                  | -\$174.23 |
| Customer Charge                  | \$11.08   |
| CITY/COUNTY TAXES & TRANSFER FEE | \$154.31  |
| TOTAL CURRENT CHARGES            | \$656.03  |

### **USAGE DETAILS**

Electric - Commercial Daily Avg. - 154.71 kWh/Day Use One Year Ago - 94.16 kWh/Day Daily Avg.Cost - \$15.68



### **SERVICE TYPE**

|          | Meter ID  | Current Read<br>Date | Current Read | Previous<br>Read Date | Previous<br>Reading | Meter<br>Mult. | Billed<br>Usage | Days of<br>Service |
|----------|-----------|----------------------|--------------|-----------------------|---------------------|----------------|-----------------|--------------------|
| Electric | 153573495 | 06/07/21             | 67,289       | 05/06/21              | 62,338              | 1              | 4,951           | 32                 |
| Demand   | 153573495 | 06/07/21             | 12.92        | 05/06/21              | 12.72               | 1              | 12.92           | 32                 |

### **MESSAGE from KUA**

120/1 553910/3860519 0000000 1 1=0000000000

### SPRING IS COMING! 比 ¡Ya llega la primave