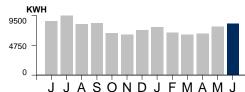

# Operation and Maintenance Expenditures July 2021 For Board Approval

Attached please find the check register listing the Operation and Maintenance expenditures paid from July 1, 2021 through July 31, 2021. This does not include expenditures previously approved by the Board.

The total items being presented: \$59,119.74

| Approval | of Expenditures:    |  |
|----------|---------------------|--|
|          | Chairperson         |  |
|          | Vice Chairperson    |  |
|          | Assistant Secretary |  |