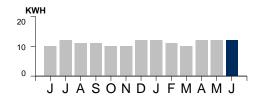

# Operation and Maintenance Expenditures July 2021 For Board Approval

Attached please find the check register listing the Operation and Maintenance expenditures paid from July 1, 2021 through July 31, 2021. This does not include expenditures previously approved by the Board.

The total items being presented: \$59,119.74

| Approval | of Expenditures:    |  |
|----------|---------------------|--|
|          | Chairperson         |  |
|          | Vice Chairperson    |  |
|          | Assistant Secretary |  |