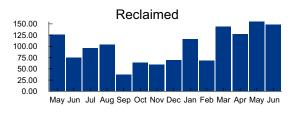

#### FOURTH ORDER OF BUSINESS

Consideration of Operation & Maintenance Expenditures May & June 2021

On Motion by Mr. Avelli, seconded by Mr. Stolz, with all in favor, the Board of Supervisors' ratified the Operation & Maintenance Expenditures for May 2021 in the amount of \$107,005.99 and June 2021 in the amount of \$67,722.00, as presented for the Town of Kindred Community Development District.