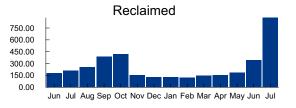

# Operation and Maintenance Expenditures July 2021 For Board Approval

Attached please find the check register listing the Operation and Maintenance expenditures paid from July 1, 2021 through July 31, 2021. This does not include expenditures previously approved by the Board.

The total items being presented: \$59,119.74

| Approval | of Expenditures:    |  |
|----------|---------------------|--|
|          | Chairperson         |  |
|          | Vice Chairperson    |  |
|          | Assistant Secretary |  |