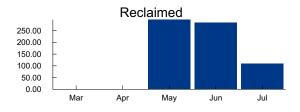

#### FOURTH ORDER OF BUSINESS

Consideration of Operation & Maintenance Expenditures May & June 2021

On Motion by Mr. Avelli, seconded by Mr. Stolz, with all in favor, the Board of Supervisors' ratified the Operation & Maintenance Expenditures for May 2021 in the amount of \$107,005.99 and June 2021 in the amount of \$67,722.00, as presented for the Town of Kindred Community Development District.