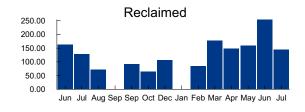

# Operation and Maintenance Expenditures July 2021 For Board Approval

Attached please find the check register listing the Operation and Maintenance expenditures paid from July 1, 2021 through July 31, 2021. This does not include expenditures previously approved by the Board.

The total items being presented: \$59,119.74

| Approval | of Expenditures:    |  |
|----------|---------------------|--|
|          | Chairperson         |  |
|          | Vice Chairperson    |  |
|          | Assistant Secretary |  |