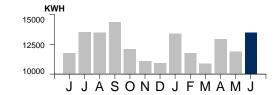

ue Date** 07/02/21 **Amount Due** \$219.29



**Next Scheduled Read Date:** 

002268735-001353690 TOWN OF KINDRED CDD 1450 DIAMOND LOOP DRIVE 06/14/21 07/07/21

#### **BILL SUMMARY**

Previous Balance \$1,558.31 Payments \$1,558.31

+

Current Charges \$1,757.89

=

Balance Due \$1,757.89

### **CURRENT CHARGES**

| KUA ELECTRIC SERVICE             | \$1,342.77 |
|----------------------------------|------------|
| Electric                         | \$1,804.58 |
| Fuel Adjustment                  | -\$472.89  |
| Customer Charge                  | \$11.08    |
| CITY/COUNTY TAXES & TRANSFER FEE | \$415.12   |
| TOTAL CURRENT CHARGES            | \$1,757.89 |

### **USAGE DETAILS**

Electric - Commercial
Daily Avg. - 419.93 kWh/Day
Use One Year Ago - 391.63 kWh/Day
Daily Avg.Cost - \$41.96



### **SERVICE TYPE**

|          | Meter ID  | <b>Current Read</b> | <b>Current Read</b> | Previous  | Previous | Meter | Billed | Days of |
|----------|-----------|---------------------|---------------------|-----------|----------|-------|--------|---------|
|          |           | Date                |                     | Read Date | Reading  | Mult. | Usage  | Service |
| Electric | 156883425 | 06/07/21            | 155,622             | 05/06/21  | 142,184  | 1     | 13,438 | 32      |
| Demand   | 156883425 | 06/07/21            | 29.85               | 05/06/21  | 28.66    | 1     | 29.85  | 32      |

### **MESSAGE from KUA**

120/1 553910/3860519 0000000 1 1=0000000000

### SPRING IS COMING! 🐉 ¡Ya llega la primavera!

The best time to prepare for storm season is before it happe