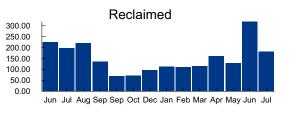

# Operation and Maintenance Expenditures July 2021 For Board Approval

Attached please find the check register listing the Operation and Maintenance expenditures paid from July 1, 2021 through July 31, 2021. This does not include expenditures previously approved by the Board.

The total items being presented: \$59,119.74

| Approval | of Expenditures:    |  |
|----------|---------------------|--|
|          | Chairperson         |  |
|          | Vice Chairperson    |  |
|          | Assistant Secretary |  |