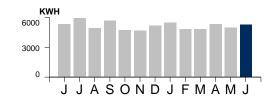

# Operation and Maintenance Expenditures July 2021 For Board Approval

Attached please find the check register listing the Operation and Maintenance expenditures paid from July 1, 2021 through July 31, 2021. This does not include expenditures previously approved by the Board.

The total items being presented: \$59,119.74

| Approval | of Expenditures:    |  |
|----------|---------------------|--|
|          | Chairperson         |  |
|          | Vice Chairperson    |  |
|          | Assistant Secretary |  |

# **Town of Kindred Community Development District**

Paid Operation & Maintenance Expenditures

July 1, 2021 Through July 31, 2021

| Vendor Name                           | Check Number | Invoice Number | Invoice Description                                 | Invoi | ce Amount |
|---------------------------------------|--------------|----------------|-----------------------------------------------------|-------|-----------|
|                                       |              |                |                                                     |       |           |
| Amazon Capital Services,              | 2152         | 13DQ-WHTC-     | Fitness Center Supplies 06/21                       | \$    | 138.62    |
| Inc.<br>Aquatic Weed Control, Inc.    | 2153         | 4GPP<br>13072  | Monthly Maintenance on 6 Ponds                      | \$    | 550.00    |
| Artemis Lifestyle Services,           | 2168         | 12634          | 06/21<br>July 2021 Payroll                          | \$    | 5,333.00  |
| Inc.<br>Boyd Civil Engineering, Inc   | 2154         | 3023           | Engineering Services 06/21                          | \$    | 100.00    |
| CHEM-RIGHT Pool Pros,                 | 2156         | 1144           | Emergency Sanitization 06/21                        | \$    | 250.00    |
| Inc.<br>Chem-Right Pool Service       | 2155         | 1143           | Replace Motor on Fountain 3 06/21                   | \$    | 2,900.00  |
| LLC<br>Chem-Right Pool Service<br>LLC | 2169         | 1156           | Monthly Pool and Fountain Cleaning<br>Service 07/21 | \$    | 3,600.00  |
| Commercial Fitness                    | 2157         | B006135        | Fitness Center Equipment 06/21                      | \$    | 149.46    |
| Products, Inc.<br>Commercial Fitness  | 2170         | B006136        | Fitness Center Preventaitve                         | \$    | 185.00    |
| Products, Inc.<br>Commercial Fitness  | 2157         | B006137        | Maintenance 06/21 Fitness Center Equipment 06/21    | \$    | 52.00     |
| Products, Inc.<br>Commercial Fitness  | 2157         | B006170        | Fitness Center Equipment 06/21                      | \$    | 220.00    |
| Products, Inc. Dallos Services, Inc.  | 2158         | 3246           | Clubhouse Maintenance 06/21                         | \$    | 275.00    |
| Dallos Services, Inc.                 | 2158         | 3251           | Clubhouse Maintenance 06/21                         | \$    | 275.00    |