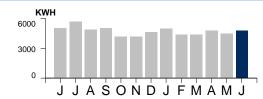

# Operation and Maintenance Expenditures July 2021 For Board Approval

Attached please find the check register listing the Operation and Maintenance expenditures paid from July 1, 2021 through July 31, 2021. This does not include expenditures previously approved by the Board.

The total items being presented: \$59,119.74

| Approval | of Expenditures:    |  |
|----------|---------------------|--|
|          | Chairperson         |  |
|          | Vice Chairperson    |  |
|          | Assistant Secretary |  |

# **Town of Kindred Community Development District**

Paid Operation & Maintenance Expenditures

July 1, 2021 Through July 31, 2021

| Vendor Name                           | Check Number | Invoice Number | Invoice Description                                 | Invoi | ce Amount |
|---------------------------------------|--------------|----------------|-----------------------------------------------------|-------|-----------|
|                                       |              |                |                                                     |       |           |
| Amazon Capital Services,              | 2152         | 13DQ-WHTC-     | Fitness Center Supplies 06/21                       | \$    | 138.62    |
| Inc.<br>Aquatic Weed Control, Inc.    | 2153         | 4GPP<br>13072  | Monthly Maintenance on 6 Ponds                      | \$    | 550.00    |
| Artemis Lifestyle Services,           | 2168         | 12634          | 06/21<br>July 2021 Payroll                          | \$    | 5,333.00  |
| Inc.<br>Boyd Civil Engineering, Inc   | 2154         | 3023           | Engineering Services 06/21                          | \$    | 100.00    |
| CHEM-RIGHT Pool Pros,                 | 2156         | 1144           | Emergency Sanitization 06/21                        | \$    | 250.00    |
| Inc.<br>Chem-Right Pool Service       | 2155         | 1143           | Replace Motor on Fountain 3 06/21                   | \$    | 2,900.00  |
| LLC<br>Chem-Right Pool Service<br>LLC | 2169         | 1156           | Monthly Pool and Fountain Cleaning<br>Service 07/21 | \$    | 3,600.00  |
| Commercial Fitness                    | 2157         | B006135        | Fitness Center Equipment 06/21                      | \$    | 149.46    |
| Products, Inc.<br>Commercial Fitness  | 2170         | B006136        | Fitness Center Preventaitve                         | \$    | 185.00    |
| Products, Inc.<br>Commercial Fitness  | 2157         | B006137        | Maintenance 06/21 Fitness Center Equipment 06/21    | \$    | 52.00     |
| Products, Inc.<br>Commercial Fitness  | 2157         | B006170        | Fitness Center Equipment 06/21                      | \$    | 220.00    |
| Products, Inc. Dallos Services, Inc.  | 2158         | 3246           | Clubhouse Maintenance 06/21                         | \$    | 275.00    |
| Dallos Services, Inc.                 | 2158         | 3251           | Clubhouse Maintenance 06/21                         | \$    | 275.00    |