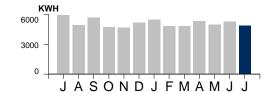

Orlando, FL 32885-0096

**Next Scheduled Read Date:** 

002268735-001295370 TOWN OF KINDRED CDD 19851 RED CANYON DRIVE FTN 2

07/14/21 08/05/21

#### **BILL SUMMARY**

**Previous Balance** \$698.36

**Payments** \$698.36

**Current Charges** \$640.85

**Balance Due** \$640.85

#### **CURRENT CHARGES**

| KUA ELECTRIC SERVICE             | \$489.32  |
|----------------------------------|-----------|
| Electric                         | \$655.47  |
| Fuel Adjustment                  | -\$177.23 |
| Customer Charge                  | \$11.08   |
| CITY/COUNTY TAXES & TRANSFER FEE | \$151.53  |
| TOTAL CURRENT CHARGES            | \$640.85  |

#### **USAGE DETAILS**

Electric - Commercial Daily Avg. - 162.70 kWh/Day Use One Year Ago - 179.57 kWh/Day Daily Avg.Cost - \$16.31

**Bill Date:** 



#### **SERVICE TYPE**

|          | Meter ID  | <b>Current Read</b> | <b>Current Read</b> | Previous  | Previous | Meter | Billed | Days of |
|----------|-----------|---------------------|---------------------|-----------|----------|-------|--------|---------|
|          |           | Date                |                     | Read Date | Reading  | Mult. | Usage  | Service |
| Electric | 157332159 | 07/07/21            | 71,790              | 06/07/21  | 66,909   | 1     | 4,881  | 30      |
| Demand   | 157332159 | 07/07/21            | 13.45               | 06/07/21  | 13.49    | 1     | 13.45  | 30      |

#### MESSAGE from KUA

120/1 559392/3876236 0000000 1 1=0000000000



### **Get The Guide**

Obtenga la guía

Hurricane Season is here. Be Prepared.



La temporada de huracanes e