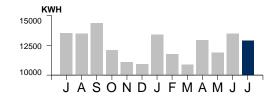

E-Payment.



**Next Scheduled Read Date:** 

002268735-001353690 TOWN OF KINDRED CDD 1450 DIAMOND LOOP DRIVE 07/14/21

08/05/21

#### **BILL SUMMARY**

**Previous Balance** \$1,757.89

**Payments** \$1,757.89

**Current Charges** \$1,670.55

**Balance Due** \$1,670.55

#### **CURRENT CHARGES**

| KUA ELECTRIC SERVICE             | \$1,273.95 |
|----------------------------------|------------|
| Electric                         | \$1,730.87 |
| Fuel Adjustment                  | -\$468.00  |
| Customer Charge                  | \$11.08    |
| CITY/COUNTY TAXES & TRANSFER FEE | \$396.60   |
| TOTAL CURRENT CHARGES            | \$1,670.55 |

#### **USAGE DETAILS**

Electric - Commercial Daily Avg. - 429.63 kWh/Day Use One Year Ago - 408.84 kWh/Day Daily Avg.Cost - \$42.47

**Bill Date:** 



#### **SERVICE TYPE**

|          | Meter ID  | <b>Current Read</b> | <b>Current Read</b> | Previous  | Previous | Meter | Billed | Days of |
|----------|-----------|---------------------|---------------------|-----------|----------|-------|--------|---------|
|          |           | Date                |                     | Read Date | Reading  | Mult. | Usage  | Service |
| Electric | 156883425 | 07/07/21            | 168,511             | 06/07/21  | 155,622  | 1     | 12,889 | 30      |
| Demand   | 156883425 | 07/07/21            | 28.53               | 06/07/21  | 29.85    | 1     | 28.53  | 30      |

#### MESSAGE from KUA

120/1 559392/3876236 0000000 1 1=0000000000



## **Get The Guide**

Obtenga la guía

Hurricane Season is here. Be Prepared.



La temporada de huracanes es