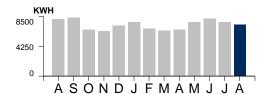

tility Authority** PO Box 850001

Orlando, FL 32885-0096

**Next Scheduled Read Date:** 

08/13/21 09/04/21

#### **BILL SUMMARY**

**Previous Balance** \$996.38

**Payments** \$996.38

**Current Charges** \$959.41

**Balance Due** \$959.41

## **CURRENT CHARGES**

| KUA ELECTRIC SERVICE             | \$732.62          |
|----------------------------------|-------------------|
| Electric                         | \$983.81          |
| Fuel Adjustment                  | -\$262.27         |
| Customer Charge                  | \$11.08           |
| CITY/COUNTY TAXES & TRANSFER FEE | \$226.79          |
| TOTAL CURRENT CHARGES            | \$050 <i>/</i> 11 |

### **USAGE DETAILS**

Electric - Commercial Daily Avg. - 252.62 kWh/Day Use One Year Ago - 269.23 kWh/Day

Daily Avg.Cost - \$25.26



## **SERVICE TYPE**

|          | Meter ID  |          | <b>Current Read</b> | Previous  | Previous | Meter | Billed | Days of |
|----------|-----------|----------|---------------------|-----------|----------|-------|--------|---------|
|          |           | Date     |                     | Read Date | Reading  | Mult. | Usage  | Service |
| Electric | 157332157 | 08/05/21 | 112,520             | 07/07/21  | 105,194  | 1     | 7,326  | 29      |
| Demand   | 157332157 | 08/05/21 | 19.93               | 07/07/21  | 19.97    | 1     | 19.93  | 29      |

#### **MESSAGE from KUA**

120/1 566399/3891867 0000000 1 1=0000000000

## Follow us on our social media channels for outage alerts, weather updates, energy efficiency tips and more!

¡SÍGANOS en nuestras redes sociales para recibir ale