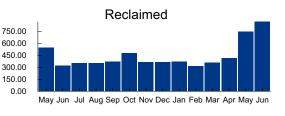

#### FOURTH ORDER OF BUSINESS

Consideration of Operation & Maintenance Expenditures May & June 2021

On Motion by Mr. Avelli, seconded by Mr. Stolz, with all in favor, the Board of Supervisors' ratified the Operation & Maintenance Expenditures for May 2021 in the amount of \$107,005.99 and June 2021 in the amount of \$67,722.00, as presented for the Town of Kindred Community Development District.