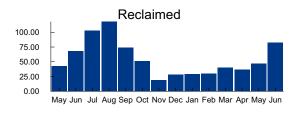

3-033127829 \$0.00 \$191.97

\$191.97

### Bringing you life's most precious resource

Customer Service: (8am - 5pm) 407-944-5000

| Meter       | Number Previous Mete |            | Reading Current Meter Reading |            | Water |    |
|-------------|----------------------|------------|-------------------------------|------------|-------|----|
| Number Days | Date                 | Reading    | Date                          | Reading    | Usage |    |
| 18001582    | 31                   | 05/19/2021 | 3909                          | 06/19/2021 | 3992  | 83 |

Previous Balance \$116.73 Payment(s) Received \$-116.73 Balance Forward \$0.00

**Current Transaction(s)** 

Reclaimed Base Charge \$18.50
Reclaimed Usage \$173.47

Current Transaction Total \$191.97

Total Amount Due \$191.97



Please return this portion with your payment – Do not send cash through the mail



Toho Water Authority
P.O. Box 30527
Tampa, Florida 33630-3527
www.tohowater.com

Bringing you life's most precious resource

### Past due balances are subject to immediate interruption of service

|                     | 5 . 5               | Current (                 | Total                         |               |
|---------------------|---------------------|---------------------------|-------------------------------|---------------|
| Account Number      | Past Due<br>Due Now | Amount Due<br>by 07/19/21 | Late Charge<br>after 07/19/21 | Amount<br>Due |
| 002604313-033127829 | \$0.00              | \$191.97                  | \$9.60                        | \$191.97      |

**Please Remit to** 

**Toho