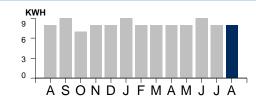

# Operation and Maintenance Expenditures July 2021 For Board Approval

Attached please find the check register listing the Operation and Maintenance expenditures paid from July 1, 2021 through July 31, 2021. This does not include expenditures previously approved by the Board.

The total items being presented: \$59,119.74

| Approval | of Expenditures:    |  |
|----------|---------------------|--|
|          | Chairperson         |  |
|          | Vice Chairperson    |  |
|          | Assistant Secretary |  |