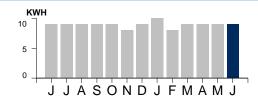

#### FOURTH ORDER OF BUSINESS

Consideration of Operation & Maintenance Expenditures May & June 2021

On Motion by Mr. Avelli, seconded by Mr. Stolz, with all in favor, the Board of Supervisors' ratified the Operation & Maintenance Expenditures for May 2021 in the amount of \$107,005.99 and June 2021 in the amount of \$67,722.00, as presented for the Town of Kindred Community Development District.